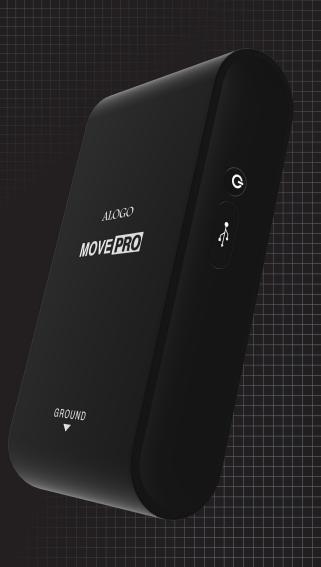

## MOVE PRO

The most accurate technology ever implemented in an equine sensor.

An innovative sensor, easy to use and lightweight, that allows you to optimize your horse's performance.

### **CHARACTERISTICS**

| Package       | Move Pro sensor<br>Sensor holder<br>USB wire<br>Documentation<br>Martingale hook<br>Measuring tape | Battery<br>& charge                                                                                                                    | Up to 14 hours.<br>Charging over USB<br>on computer or with an<br>AC adapter.                      |
|---------------|----------------------------------------------------------------------------------------------------|----------------------------------------------------------------------------------------------------------------------------------------|----------------------------------------------------------------------------------------------------|
|               |                                                                                                    | Memory                                                                                                                                 | 10 hours of continuous recording in the building                                                   |
| Resistance    | Shock repellent, sand and dustproof, splash proof.                                                 |                                                                                                                                        | memory.                                                                                            |
|               |                                                                                                    | Use                                                                                                                                    | Indoor* and outdoor                                                                                |
| Connectivity  | Bluetooth Low Energy technology                                                                    | Required configuration                                                                                                                 | Alogo ID Internet access A smartphone or a Mac/PC for the synchronisation and backup of your data. |
| Size & Weight | Length 11,5 cm<br>or 4.52 inches (max)<br>Height 2,6 cm<br>or 1.02 inches (max)                    |                                                                                                                                        |                                                                                                    |
|               | Width 5,8 cm<br>or 2.28 inches (max)<br>Weight 127 gr<br>or 4.47 oz (less than                     | Language                                                                                                                               | English, German and French.                                                                        |
|               | a smartphone!)                                                                                     | *Currently, the GPS path is only available outdoor under<br>certain conditions due to the actual limitations of the<br>GPS technology. |                                                                                                    |