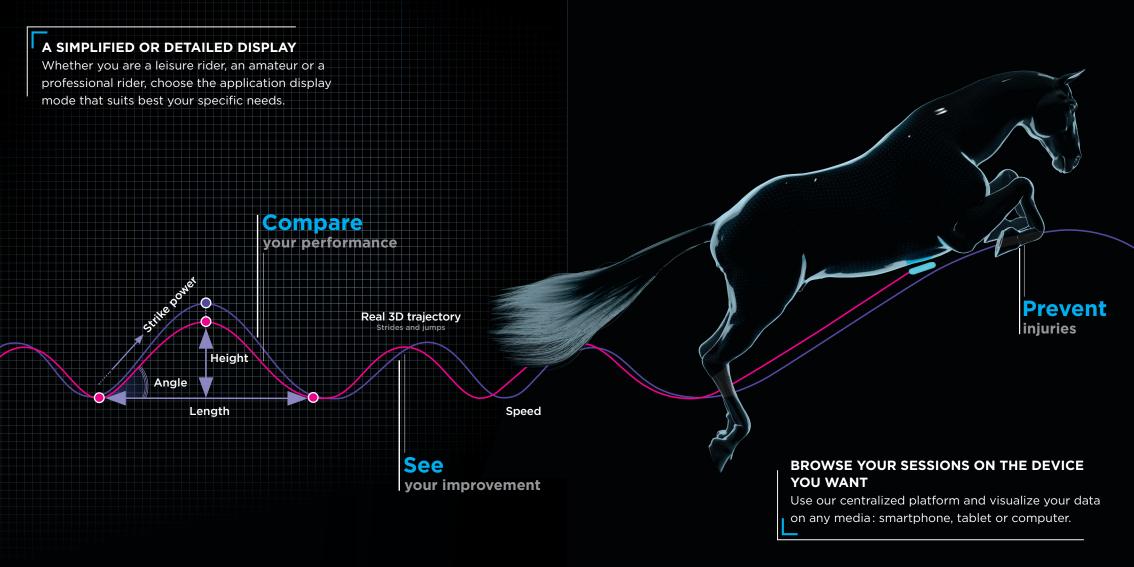

#### **5 UNIQUE FEATURES**

- High definition trajectories of jumps and strides
- High definition GPS path mapping
- Length & height of strides & jumps
- Speed
- Equilibrium

- Irregularity detection
- Lateral & longitudinal balance
- Straightness
- Jumps & strides angles
- Strike power
- Number of strides & jumps
- Real intensity
- Cadence
- Duration

And more than 36 features available on any screen.