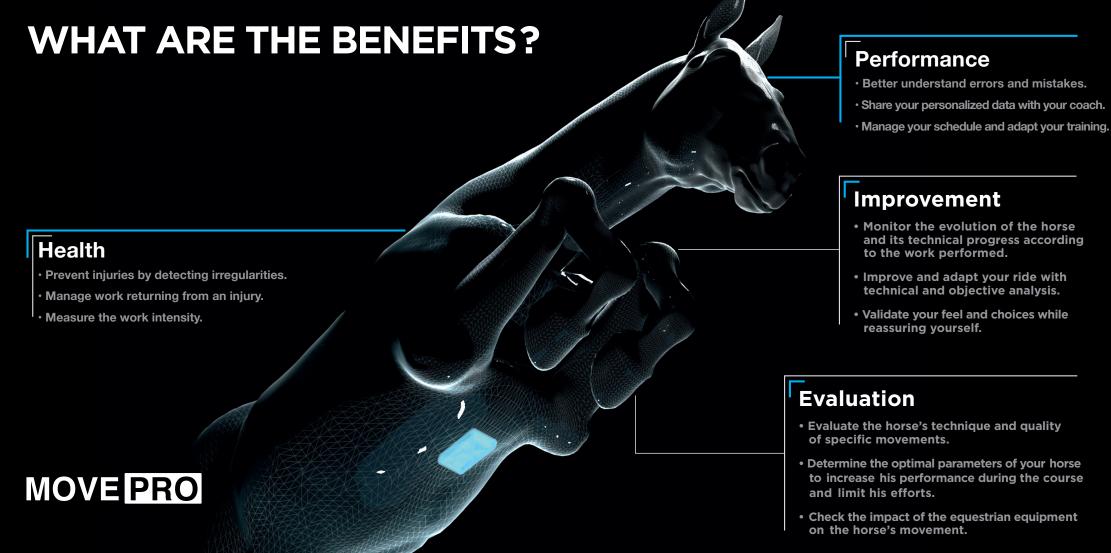

## WHAT IS ALOGO MOVE?

Alogo Move is a smart sensor that analyzes the complete movement of your horse in 3D.

- A cutting edge technology to the nearest centimeter.
- A professional tool that supports the optimization of performance.
- An analysis that detects reduced performance and prevents horse injuries.
- A quick evaluation of the horse's behavior.
- A graphical visualization of the jumping technique and a step by step analysis of the horse's movement.

#### **5 UNIQUE FEATURES**

- High definition trajectories of jumps and strides
- High definition GPS path mapping
- Length & height of strides & jumps
- Speed
- Equilibrium

- Irregularity detection
- Lateral & longitudinal balance
- Straightness
- Jumps & strides angles
- Strike power
- Number of strides & jumps
- Real intensity
- Cadence
- Duration

And more than 36 features available on any screen.

By bringing its second product Alogo Move Pro to the market, Alogo is offering for the first time its knowledge and in-depth analysis of the horse movement to riders and coaches through a very high precision tool. With Alogo Move Pro, riders are able to objectively measure their performances and monitor their horses' locomotion and health, thus anticipating potential injuries.